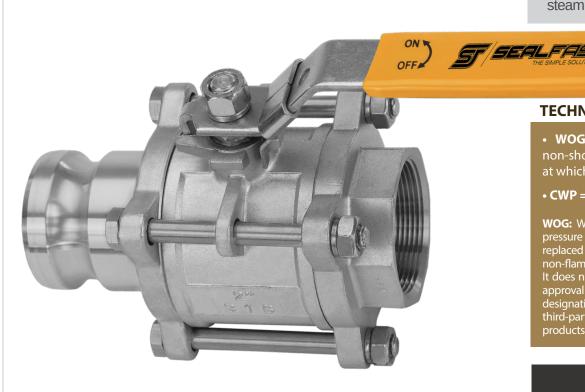

# **VALVES**

BALL TYPE w/CAM ADAPTER 316 SS 1000 WOG

## **FEATURES & APPLICATIONS:**

- Full Bore 3 Piece
- 1000 WOG/CWP
- 316 SS PTFE Seat
- Locking Handle
- Plumbing or heating projects, low pressure steam, compressed air, HVAC uploaded